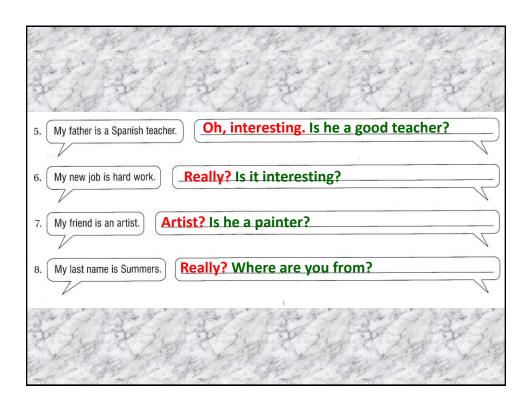

|                           | Unit 3 Progress chart                                                                                                                                                    |                                                               |  |
|---------------------------|--------------------------------------------------------------------------------------------------------------------------------------------------------------------------|---------------------------------------------------------------|--|
|                           | Mark the boxes below to rate your progress. $\boxed{2} = 1$ know how to $\boxed{2} = 1$ need to review how to                                                            | To review, go back<br>to these pages in<br>the Student's Book |  |
| Grammar                   | □ use my, your, his, her, our, and their □ make statements with be □ ask yes-no questions with be □ make negative statements with be □ ask information questions with be | 22 and 23<br>22 and 23<br>24 and 25<br>24 and 25<br>26 and 27 |  |
| Vocabulary                | name at least 8 words to describe people's personalities name at least 12 family words say numbers 10–101                                                                | 24 and 25<br>26 and 27<br>26                                  |  |
| onversation<br>strategies | show interest by repeating information and asking questions use Really? to show interest or surprise                                                                     | 28<br>29                                                      |  |